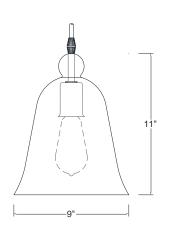

**REFLECTOR** – Socket cover spun from heavy gauge 1100-0 aluminum, ranging in thickness from .050 to .125. Clear glass bell shape reflector.

| MODEL# FI | FINICH                                                                                            | LIGHT SOURCE |     |     | MOUNTING OPTIONS | ACCECCODIEC               |             |
|-----------|---------------------------------------------------------------------------------------------------|--------------|-----|-----|------------------|---------------------------|-------------|
|           | FINISH                                                                                            | INC          | CF* | MH* | LED              | MOUNTING OPTIONS          | ACCESSORIES |
| GBL9      | SEE THE FINISH OPTION CHART ON THE WEBSITE AT THE BOTTOM OF THE PAGE UNDER "PRODUCT INFORMATION." | 100W         | N/A | N/A |                  | CORD MOUNT,<br>STEM MOUNT | N/A         |