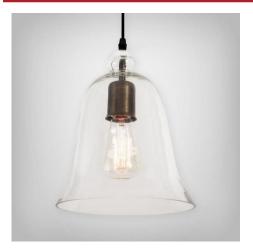

GBL9/21P/CL/BLC/60INC

**FINISH** – Five stage pretreatment process, coated with a lead free TGI C polyester powder coat finish. White is standard inside reflectors, \*some finish options excluded. See color chart below for color options (unless specified). Some finish options are not available for certain fixtures. Custom colors and Marine options are available upon request.

LAMP HOLDERS – Accommodates Incandescent – medium base porcelain socket, copper shell with nickel plate, rated 250v, 660W.

**MOUNTING** – Available with cord or stem mounting. Supplied with ½" tapped hub with stem mounting. Fixtures are pre-wired with 48" or 96" leads or 96" cord.

**REFLECTOR** – Socket cover spun from heavy gauge 1100-0 aluminum, ranging in thickness from .050 to .125. Clear glass bell shape reflector.

| MODEL# FI | FINICH                                                                                            | LIGHT SOURCE |     |     | MOUNTING OPTIONS | ACCECCODIEC               |             |
|-----------|---------------------------------------------------------------------------------------------------|--------------|-----|-----|------------------|---------------------------|-------------|
|           | FINISH                                                                                            | INC          | CF* | MH* | LED              | MOUNTING OPTIONS          | ACCESSORIES |
| GBL9      | SEE THE FINISH OPTION CHART ON THE WEBSITE AT THE BOTTOM OF THE PAGE UNDER "PRODUCT INFORMATION." | 100W         | N/A | N/A |                  | CORD MOUNT,<br>STEM MOUNT | N/A         |