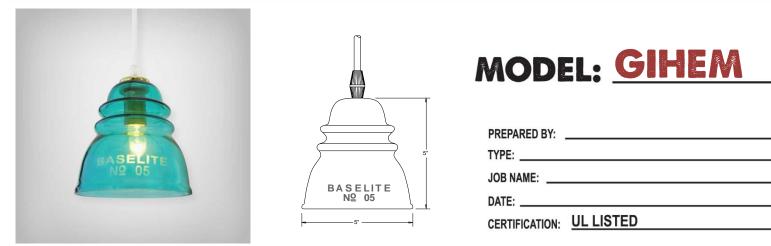

GIHEM/BL/WHC/25W

FINISH - Powder coat finish option does not apply. Available in blue (BL) and clear (CL) glass.

LAMP HOLDERS – Accommodates Candelabra socket – E12 base porcelain socket with cardboard sleeve, copper shell with nickel plate, rated 120v – 25w max.

**MOUNTING** – Available with cord or stem mounting. Supplied with ½" tapped hub with stem mounting. Fixtures are pre-wired with 48" or 96" leads or 96" cord.

REFLECTOR - Vintage style glass insulator. Available in blue (BL) and clear (CL) glass.

| MODEL # | FINISH | LIGHT SOURCE |     |     |     | MOUNTING ODTIONS          | ACCESSORIES |
|---------|--------|--------------|-----|-----|-----|---------------------------|-------------|
|         |        | INC          | CF* | MH* | LED | MOUNTING OPTIONS          | ACCESSORIES |
| GIHEM   | BL, CL | 25W          | N/A | N/A | N/A | CORD MOUNT,<br>STEM MOUNT | N/A         |