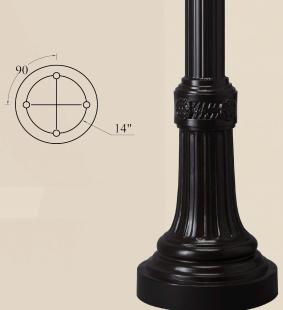

------------|--|
| TYPE C    | HEIG   |            |            |  |
| CATALOG # | HEIGHT | SHAFT SIZE | BOLT SIZE  |  |
| 3ACP8     | 8' 0"  | 3" ROUND   | 1/2" X 15" |  |
| 3ACP10    | 10' 0" | 3" ROUND   | 1/2" X 15" |  |
| 3ACP12    | 12' 0" | 3" ROUND   | 1/2" X 15" |  |
| 4ACP8     | 8' 0"  | 4" ROUND   | 1/2" X 15" |  |
| 4ACP10    | 10' 0" | 4" ROUND   | 1/2" X 15" |  |
| 4ACP12    | 12' 0" | 4" ROUND   | 1/2" X 15" |  |
| 3FCP8     | 8' 0"  | 3" FLUTED  | 1/2" X 15" |  |
| 3FCP10    | 10' 0" | 3" FLUTED  | 1/2" X 15" |  |
| 3FCP12    | 12' 0" | 3" FLUTED  | 1/2" X 15" |  |
| 4FCP8     | 8' 0"  | 4" FLUTED  | 1/2" X 15" |  |
| 4FCP10    | 10' 0" | 4" FLUTED  | 1/2" X 15" |  |
| 4FCP12    | 12' 0" | 4" FLUTED  | 1/2" X 15" |  |
|           |        |            | 2          |  |





Hand hole, anchor bolts and template provided. Aluminum tubing is welded to a cast aluminum base.

## **Poles**





Template for Round Poles

Pole Cover Provided 10"x3"

Hand hole anchor bolts and template provided. .125" Aluminum Pole

| DIRECT BURIAL |                 |            |           |  |  |
|---------------|-----------------|------------|-----------|--|--|
| CATALOG#      | HEIGHT          | SHAFT SIZE | BOLT SIZE |  |  |
| 3DP8          | 8' 0" (9' 6")   | 3" ROUND   | N/A       |  |  |
| 3DP10         | 10' 0" (11' 6") | 3" ROUND   |           |  |  |
| 3DP12         | 12' 0" (13' 6") | 3" ROUND   |           |  |  |
| 4DP8          | 8' 0" (9' 6")   | 4" ROUND   | N/A       |  |  |
| 4DP10         | 10' 0" (11' 6") | 4" ROUND   |           |  |  |
| 4DP12         | 12' 0"