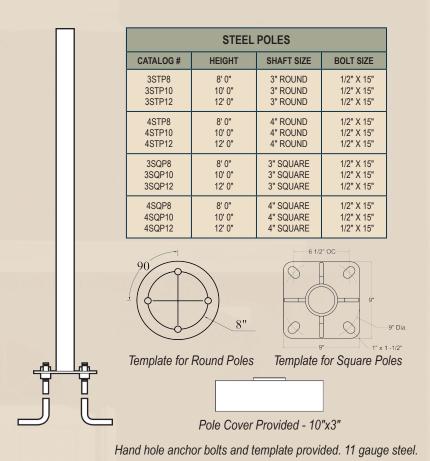

## **Poles**

Template for Round Poles

Pole Cover Provided 10"x3"

Hand hole anchor bolts and template provided. .125" Aluminum Pole

| DIRECT BURIAL |                 |            |           |  |  |
|---------------|-----------------|------------|-----------|--|--|
| CATALOG#      | HEIGHT          | SHAFT SIZE | BOLT SIZE |  |  |
| 3DP8          | 8' 0" (9' 6")   | 3" ROUND   | N/A       |  |  |
| 3DP10         | 10' 0" (11' 6") | 3" ROUND   |           |  |  |
| 3DP12         | 12' 0" (13' 6") | 3" ROUND   |           |  |  |
| 4DP8          | 8' 0" (9' 6")   | 4" ROUND   | N/A       |  |  |
| 4DP10         | 10' 0" (11' 6") | 4" ROUND   |           |  |  |
| 4DP12         | 12' 0" (13' 6") | 4" ROUND   |           |  |  |