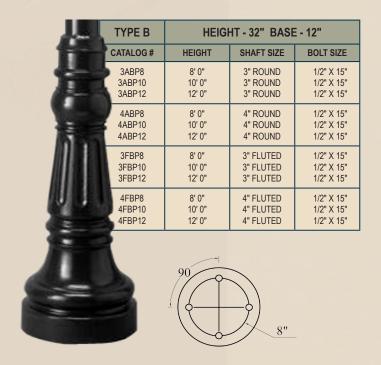

## **Cast Aluminum Poles**

|           |        | 1898       |            |  |
|-----------|--------|------------|------------|--|
| TYPE C    | HEIG   |            |            |  |
| CATALOG # | HEIGHT | SHAFT SIZE | BOLT SIZE  |  |
| 3ACP8     | 8' 0"  | 3" ROUND   | 1/2" X 15" |  |
| 3ACP10    | 10' 0" | 3" ROUND   | 1/2" X 15" |  |
| 3ACP12    | 12' 0" | 3" ROUND   | 1/2" X 15" |  |
| 4ACP8     | 8' 0"  | 4" ROUND   | 1/2" X 15" |  |
| 4ACP10    | 10' 0" | 4" ROUND   | 1/2" X 15" |  |
| 4ACP12    | 12' 0" | 4" ROUND   | 1/2" X 15" |  |
| 3FCP8     | 8' 0"  | 3" FLUTED  | 1/2" X 15" |  |
| 3FCP10    | 10' 0" | 3" FLUTED  | 1/2" X 15" |  |
| 3FCP12    | 12' 0" | 3" FLUTED  | 1/2" X 15" |  |
| 4FCP8     | 8' 0"  | 4" FLUTED  | 1/2" X 15" |  |
| 4FCP10    | 10' 0" | 4" FLUTED  | 1/2" X 15" |  |
| 4FCP12    | 12' 0" | 4" FLUTED  | 1/2" X 15" |  |
|           |        |            | 2          |  |