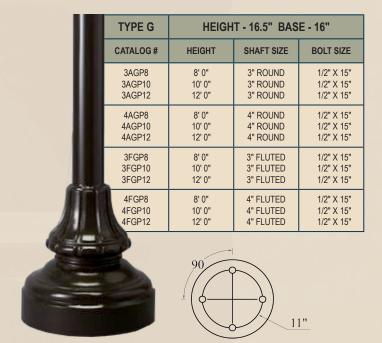

## **Cast Aluminum Poles**

|           |        | 1898       |            |  |
|-----------|--------|------------|------------|--|
| TYPE C    | HEIG   |            |            |  |
| CATALOG # | HEIGHT | SHAFT SIZE | BOLT SIZE  |  |
| 3ACP8     | 8' 0"  | 3" ROUND   | 1/2" X 15" |  |
| 3ACP10    | 10' 0" | 3" ROUND   | 1/2" X 15" |  |
| 3ACP12    | 12' 0" | 3" ROUND   | 1/2" X 15" |  |
| 4ACP8     | 8' 0"  | 4" ROUND   | 1/2" X 15" |  |
| 4ACP10    | 10' 0" | 4" ROUND   | 1/2" X 15" |  |
| 4ACP12    | 12' 0" | 4" ROUND   | 1/2" X 15" |  |
| 3FCP8     | 8' 0"  | 3" FLUTED  | 1/2" X 15" |  |
| 3FCP10    | 10' 0" | 3" FLUTED  | 1/2" X 15" |  |
| 3FCP12    | 12' 0" | 3" FLUTED  | 1/2" X 15" |  |
| 4FCP8     | 8' 0"  | 4" FLUTED  | 1/2" X 15" |  |
| 4FCP10    | 10' 0" | 4" FLUTED  | 1/2" X 15" |  |
| 4FCP12    | 12' 0" | 4" FLUTED  | 1/2" X 15" |  |
|           |        |            | 2          |  |