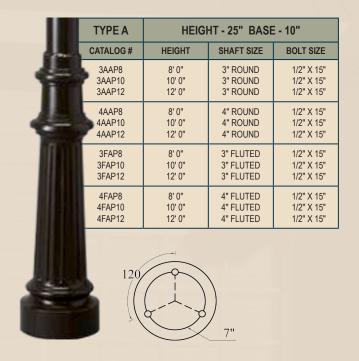

## **Cast Aluminum Poles**

|           |        | 1898       |            |  |
|-----------|--------|------------|------------|--|
| TYPE C    | HEIG   |            |            |  |
| CATALOG # | HEIGHT | SHAFT SIZE | BOLT SIZE  |  |
| 3ACP8     | 8' 0"  | 3" ROUND   | 1/2" X 15" |  |
| 3ACP10    | 10' 0" | 3" ROUND   | 1/2" X 15" |  |
| 3ACP12    | 12' 0" | 3" ROUND   | 1/2" X 15" |  |
| 4ACP8     | 8' 0"  | 4" ROUND   | 1/2" X 15" |  |
| 4ACP10    | 10' 0" | 4" ROUND   | 1/2" X 15" |  |
| 4ACP12    | 12' 0" | 4" ROUND   | 1/2" X 15" |  |
| 3FCP8     | 8' 0"  | 3" FLUTED  | 1/2" X 15" |  |
| 3FCP10    | 10' 0" | 3" FLUTED  | 1/2" X 15" |  |
| 3FCP12    | 12' 0" | 3" FLUTED  | 1/2" X 15" |  |
| 4FCP8     | 8' 0"  | 4" FLUTED  | 1/2" X 15" |  |
| 4FCP10    | 10' 0" | 4" FLUTED  | 1/2" X 15" |  |
| 4FCP12    | 12' 0" | 4" FLUTED  | 1/2" X 15" |  |
|           |        |            | 2          |  |