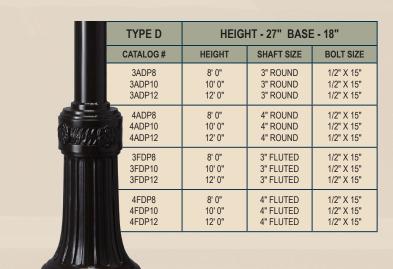

-|------------|--|
| TYPE C    | HEIG   |            |            |  |
| CATALOG # | HEIGHT | SHAFT SIZE | BOLT SIZE  |  |
| 3ACP8     | 8' 0"  | 3" ROUND   | 1/2" X 15" |  |
| 3ACP10    | 10' 0" | 3" ROUND   | 1/2" X 15" |  |
| 3ACP12    | 12' 0" | 3" ROUND   | 1/2" X 15" |  |
| 4ACP8     | 8' 0"  | 4" ROUND   | 1/2" X 15" |  |
| 4ACP10    | 10' 0" | 4" ROUND   | 1/2" X 15" |  |
| 4ACP12    | 12' 0" | 4" ROUND   | 1/2" X 15" |  |
| 3FCP8     | 8' 0"  | 3" FLUTED  | 1/2" X 15" |  |
| 3FCP10    | 10' 0" | 3" FLUTED  | 1/2" X 15" |  |
| 3FCP12    | 12' 0" | 3" FLUTED  | 1/2" X 15" |  |
| 4FCP8     | 8' 0"  | 4" FLUTED  | 1/2" X 15" |  |
| 4FCP10    | 10' 0" | 4" FLUTED  | 1/2" X 15" |  |
| 4FCP12    | 12' 0" | 4" FLUTED  | 1/2" X 15" |  |
|           |        |            | 2          |  |





Hand hole, anchor bolts and template provided. Aluminum tubing is welded to a cast aluminum base.

## **Poles**





Template for Round Poles

Pole Cover Provided 10"x3"

Hand hole anchor bolts and template provided. .125" Aluminum Pole

| DIRECT BURIAL |                 |            |           |  |  |
|---------------|-----------------|------------|-----------|--|--|
| CATALOG#      | HEIGHT          | SHAFT SIZE | BOLT SIZE |  |  |
| 3DP8          | 8' 0" (9' 6")   | 3" ROUND   | N/A       |  |  |
| 3DP10         | 10' 0" (11' 6") | 3" ROUND   |           |  |  |
| 3DP12         | 12' 0" (13' 6") | 3" ROUND   |           |  |  |
| 4DP8          | 8' 0" (9' 6")   | 4" ROUND   | N/A       |  |  |
| 4DP10         | 10' 0" (11' 6") | 4" ROUND   |           |  |  |
| 4DP12         | 12'