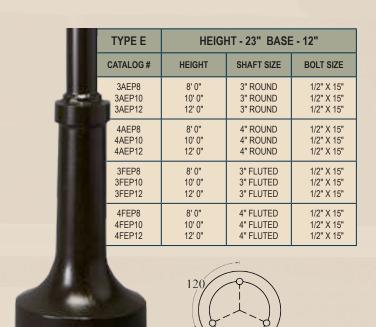

## **Cast Aluminum Poles**

|           |        | 1898       |            |  |
|-----------|--------|------------|------------|--|
| TYPE C    | HEIG   |            |            |  |
| CATALOG # | HEIGHT | SHAFT SIZE | BOLT SIZE  |  |
| 3ACP8     | 8' 0"  | 3" ROUND   | 1/2" X 15" |  |
| 3ACP10    | 10' 0" | 3" ROUND   | 1/2" X 15" |  |
| 3ACP12    | 12' 0" | 3" ROUND   | 1/2" X 15" |  |
| 4ACP8     | 8' 0"  | 4" ROUND   | 1/2" X 15" |  |
| 4ACP10    | 10' 0" | 4" ROUND   | 1/2" X 15" |  |
| 4ACP12    | 12' 0" | 4" ROUND   | 1/2" X 15" |  |
| 3FCP8     | 8' 0"  | 3" FLUTED  | 1/2" X 15" |  |
| 3FCP10    | 10' 0" | 3" FLUTED  | 1/2" X 15" |  |
| 3FCP12    | 12' 0" | 3" FLUTED  | 1/2" X 15" |  |
| 4FCP8     | 8' 0"  | 4" FLUTED  | 1/2" X 15" |  |
| 4FCP10    | 10' 0" | 4" FLUTED  | 1/2" X 15" |  |
| 4FCP12    | 12' 0" | 4" FLUTED  | 1/2" X 15" |  |
|           |        |            | 2          |  |