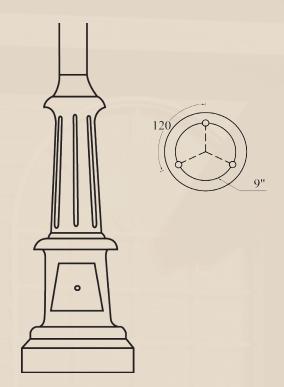

## **Cast Aluminum Poles**













|           |        | 1898       |            |  |
|-----------|--------|------------|------------|--|
| TYPE C    | HEIG   |            |            |  |
| CATALOG # | HEIGHT | SHAFT SIZE | BOLT SIZE  |  |
| 3ACP8     | 8' 0"  | 3" ROUND   | 1/2" X 15" |  |
| 3ACP10    | 10' 0" | 3" ROUND   | 1/2" X 15" |  |
| 3ACP12    | 12' 0" | 3" ROUND   | 1/2" X 15" |  |
| 4ACP8     | 8' 0"  | 4" ROUND   | 1/2" X 15" |  |
| 4ACP10    | 10' 0" | 4" ROUND   | 1/2" X 15" |  |
| 4ACP12    | 12' 0" | 4" ROUND   | 1/2" X 15" |  |
| 3FCP8     | 8' 0"  | 3" FLUTED  | 1/2" X 15" |  |
| 3FCP10    | 10' 0" | 3" FLUTED  | 1/2" X 15" |  |
| 3FCP12    | 12' 0" | 3" FLUTED  | 1/2" X 15" |  |
| 4FCP8     | 8' 0"  | 4" FLUTED  | 1/2" X 15" |  |
| 4FCP10    | 10' 0" | 4" FLUTED  | 1/2" X 15" |  |
| 4FCP12    | 12'