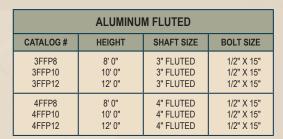

|  |
| 3ACP8     | 8' 0"  | 3" ROUND   | 1/2" X 15" |  |
| 3ACP10    | 10' 0" | 3" ROUND   | 1/2" X 15" |  |
| 3ACP12    | 12' 0" | 3" ROUND   | 1/2" X 15" |  |
| 4ACP8     | 8' 0"  | 4" ROUND   | 1/2" X 15" |  |
| 4ACP10    | 10' 0" | 4" ROUND   | 1/2" X 15" |  |
| 4ACP12    | 12' 0" | 4" ROUND   | 1/2" X 15" |  |
| 3FCP8     | 8' 0"  | 3" FLUTED  | 1/2" X 15" |  |
| 3FCP10    | 10' 0" | 3" FLUTED  | 1/2" X 15" |  |
| 3FCP12    | 12' 0" | 3" FLUTED  | 1/2" X 15" |  |
| 4FCP8     | 8' 0"  | 4" FLUTED  | 1/2" X 15" |  |
| 4FCP10    | 10' 0" | 4" FLUTED  | 1/2" X 15" |  |
| 4FCP12    | 12' 0" | 4" FLUTED  | 1/2" X 15" |  |
|           |        |            | 2          |  |





Hand hole, anchor bolts and template provided. Aluminum tubing is welded to a cast aluminum base.

## **Poles**





Template for Round Poles

Pole Cover Provided 10"x3"

Hand hole anchor bolts and template provided. .125" Aluminum Pole

| DIRECT BURIAL |                 |            |           |  |  |
|---------------|-----------------|------------|-----------|--|--|
| CATALOG#      | HEIGHT          | SHAFT SIZE | BOLT SIZE |  |  |
| 3DP8          | 8' 0" (9' 6")   | 3" ROUND   | N/A       |  |  |
| 3DP10         | 10' 0" (11' 6") | 3" ROUND   |           |  |  |
| 3DP12         | 12' 0" (13' 6") | 3" ROUND   |           |  |  |
| 4DP8          | 8' 0" (9' 6")   | 4" ROUND   | N/A       |  |  |
| 4DP10         | 10' 0" (11' 6") | 4" ROUND   |           |  |  |
| 4DP12         | 12' 0" (13' 6") | 4" ROUND   |           |  |  |

Hand hole provided. .125" Aluminum Pole